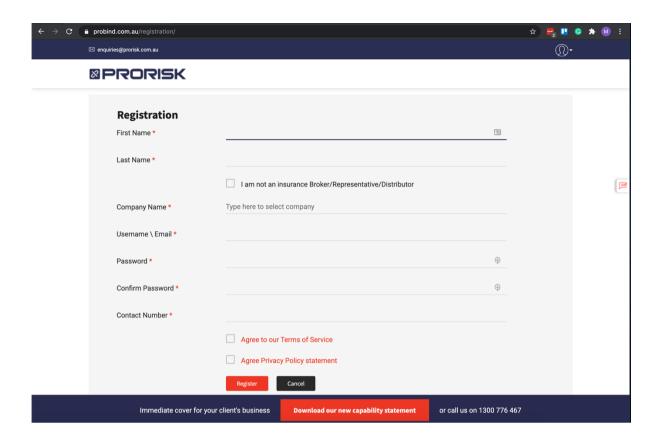

You will be presented with the screen below, ensure you fill out as much of the information as possible including your Company Name. As you type within this field it will search our company database where you will need to click upon your correct name, if you don't find your company within the listing then just ensure your name is entered in and navigate to the next field.

First Name – Enter your first name Last Name – Enter your last name

I am not an Insurance Broker/Representative/Distributor click onto this check box if you are a direct client not an insurance provider

Company Name use this to identify your Insurance Brokerage by completing this detail it will ensure your quotes are correctly allocated to your company and any commissions are applied correctly.

Username\Email enter in your email address which will be used as your username. Password and Confirm Password ensure you have met the minimum password requirements: Your Password must be 6 characters or greater in length and contain characters from following categories; uppercase letters, lowercase letters, number. Contact Number enter in a number we can contact you upon if needed.

Agree to Terms of Service and Privacy checkboxes – these checkboxes are confirming you have read and agree with the terms of service with using the application and our privacy statement.

After you have successfully registered your account you can now log into ProBind by entering in your username and password from the prior registration process and then ensure you click upon the I have read and accept the Terms of Service. Click onto the Login button when all the above values have been entered in correctly.