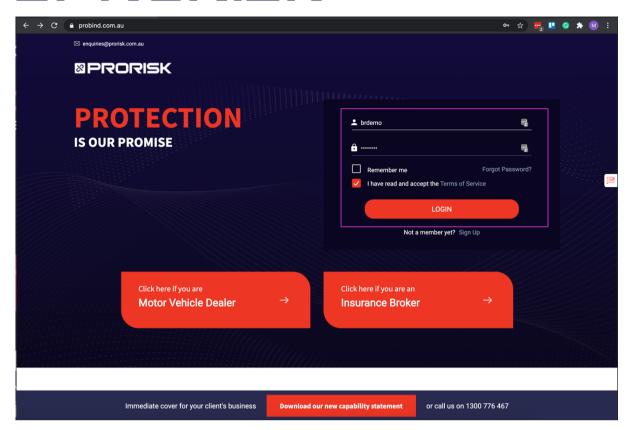

Agree to Terms of Service and Privacy checkboxes – these checkboxes are confirming you have read and agree with the terms of service with using the application and our privacy statement.

After you have successfully registered your account you can now log into ProBind by entering in your username and password from the prior registration process and then ensure you click upon the I have read and accept the Terms of Service. Click onto the Login button when all the above values have been entered in correctly.

If you have forgotten your password click upon the Forgot password text within the above window.